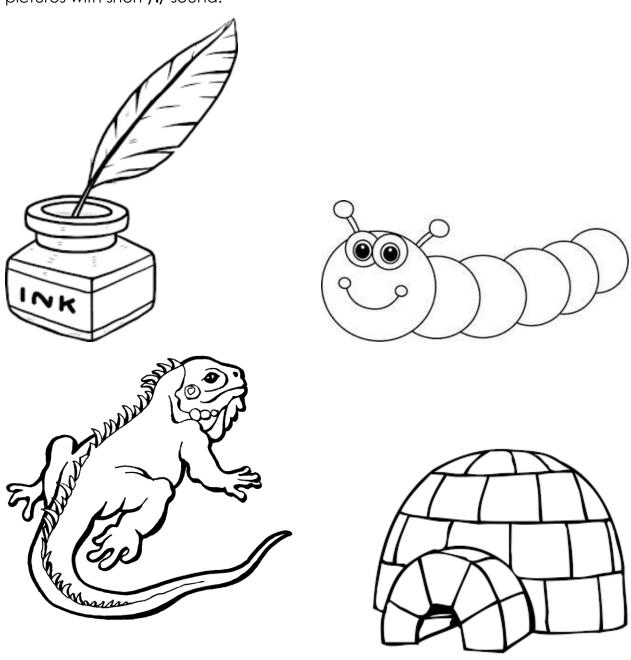

**Instructions:** Look at the pictures. Say the name of each picture. Colour the pictures with short /i/ sound.

| Name: | <br> | ••••• | ••••• |  |
|-------|------|-------|-------|--|
|       |      |       |       |  |