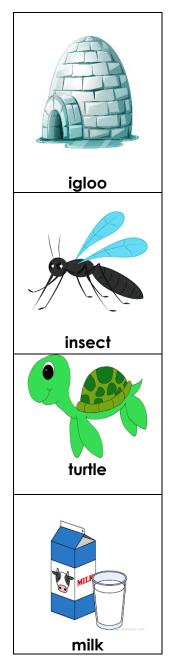

**Instructions:** Say the name of Each picture. Match the pictures with the short /i/ sound to i. Paste chips of paper within the outline of the letter i.

Year 2 Week 4 Day 2

| Name: | ••••• | ••••• | • • • • • • • • • • • • • • • • • • • • | • • • • • • • • • • • • • • • • • • • • |
|-------|-------|-------|-----------------------------------------|-----------------------------------------|
|       |       |       |                                         |                                         |