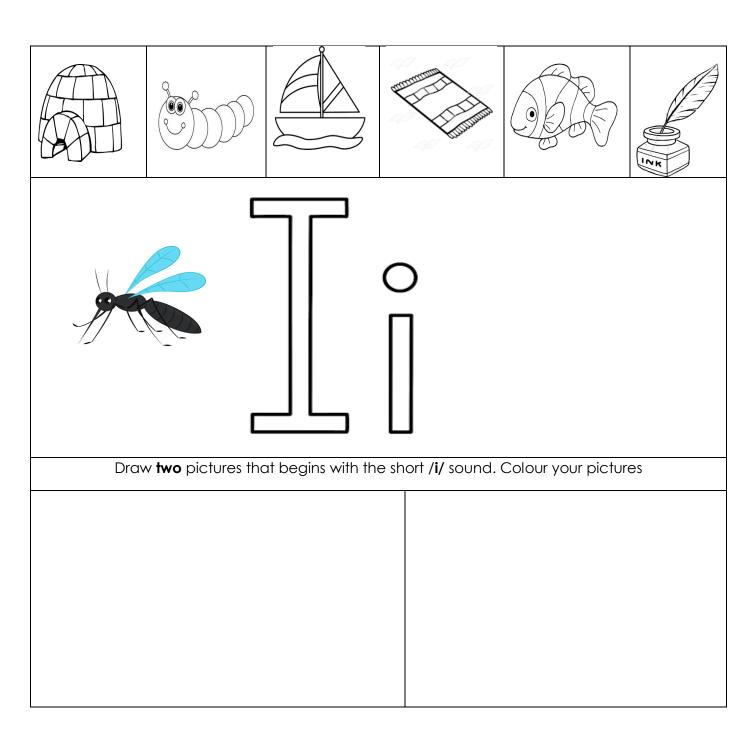

**Instructions:** Say the name of each picture, Colour the pictures with the short  $/\mathbf{i}/$  sound.

| Marian a |                                         |                                         |                                         |                                         |
|----------|-----------------------------------------|-----------------------------------------|-----------------------------------------|-----------------------------------------|
| Name:    | • • • • • • • • • • • • • • • • • • • • | • • • • • • • • • • • • • • • • • • • • | • • • • • • • • • • • • • • • • • • • • | • • • • • • • • • • • • • • • • • • • • |
|          |                                         |                                         |                                         |                                         |