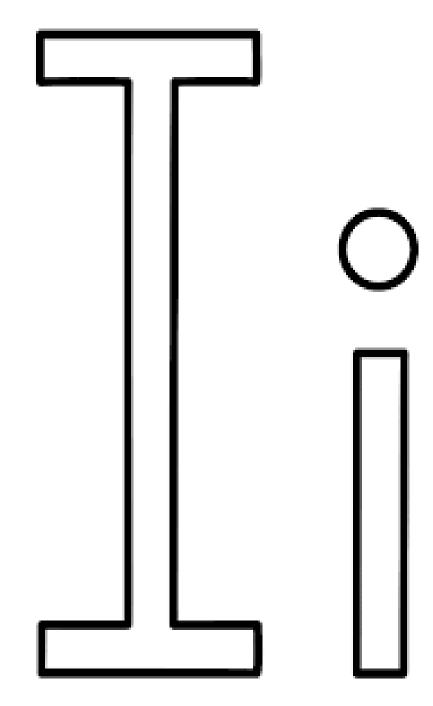

Instructions: Colour the iguanas green. Trace then write the letters I i.

Year 2 Week 4 Day 4

| ructions: Co | lour the letter <b>I</b> . |  |
|--------------|----------------------------|--|
|              |                            |  |
|              |                            |  |
|              |                            |  |
|              |                            |  |